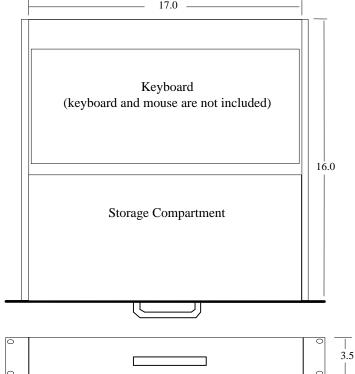

## **RM Keyboard Drawer**

This slide keyboard shelf can hold a standard keyboard with width under 17" and height up to 1.5". The top of hinged cover for storage compartment serves as writing shelf, arm rest, or mounse pad. A cable holdong bar is designed for secure keyboard and mouse cables. An adhesive hook and loop is provided for holding the keyboard in place. This shelf requires 3.5" of panel space (2RU) and 16" depth. Use P/N 15-2403Kx for 24" racks. Please use our standard color code for suffix – x.