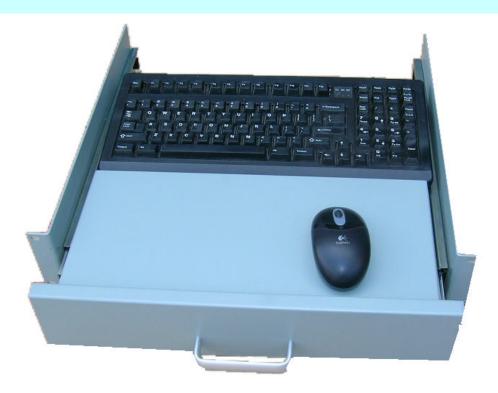

## **RM Keyboard Drawer**

This slide keyboard shelf can hold a standard keyboard with width under 17" and height up to 1.5". The top of hinged cover for storage compartment serves as writing shelf, arm rest, or mounse pad. A cable holdong bar is designed for secure keyboard and mouse cables. An adhesive hook and loop is provided for holding the keyboard in place. This shelf requires 3.5" of panel space (2RU) and 16" depth. Use P/N 15-2403Kx for 24" racks. Please use our standard color code for suffix – x.