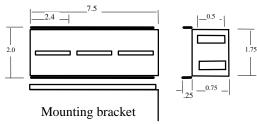

## FRONT MOUNT SLIDES

Instead of above front and rear mounting brackets, this slide assembly mounts on the front rail only. Standard finish is electro zinc plated or painted. A complete assembly includes a pair of side support brackets and 2 ball bearing slides (as shown above). Other travel lengths and finish also available.