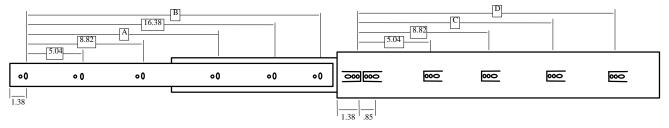

| Travel<br>Length | STOCK  | NSIONS<br>1ch) |       | Shipping<br>Weight |       |        |
|------------------|--------|----------------|-------|--------------------|-------|--------|
| Lengen           | No.    | A              | В     | С                  | D     | weight |
| 20               | 70-20Z | 12.60          | 17.40 | 16.38              | -     | 5.0    |
| 22               | 70-22Z | -              | 19.37 | 13.86              | 17.64 | 5.5    |
| 24               | 70-24Z | -              | 21.34 | 13.86              | 18.90 | 6.0    |
| 26               | 70-26Z | -              | 23.31 | 13.86              | 21.42 | 6.5    |
| 28               | 70-28Z | 12.60          | 25.28 | 13.86              | 21.42 | 7.0    |

Slide and bracket front view

| Travel<br>Length | STOCK  |       | Shipping<br>Weight |       |       |        |
|------------------|--------|-------|--------------------|-------|-------|--------|
| Longen           | No.    | А     | В                  | C     | D     | weight |
| 20               | 71-20G | 12.60 | 17.40              | 16.38 | -     | 8.0    |
| 22               | 71-22G | -     | 19.37              | 13.86 | 17.64 | 8.5    |
| 24               | 71-24G | -     | 21.34              | 13.86 | 18.90 | 9.0    |
| 26               | 71-26G | -     | 23.31              | 13.86 | 21.42 | 9.5    |
| 28               | 71-28G | 12.60 | 25.28              | 13.86 | 21.42 | 10.0   |